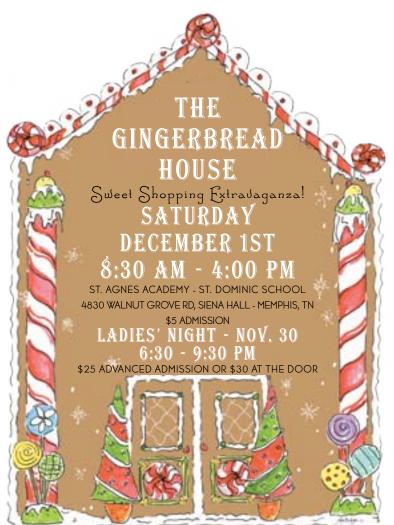

FOR MORE INFORMATION: INFO@SAA-SDS.ORG

THE GINGERBREAD HOUSE SPONSORED BY ST. AGNES ACADEMY-ST. DOMINIC SCHOOL

Go to your Wednesday Wire for Tshirt and Kringle order forms!
Tshirt orders due by NOON on Friday, November 16th.
Kringle orders due on Friday, November 9th.
HURRY! DON'T DELAY! LIMITED TIME ONLY!